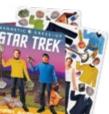

#### STAR TREK THE NEXT GENERATION STICKY NOTES

Log your missions—one note at a time! Featuring four pairs of alternating sticky notes with quotes and images from your favorite TNG crew members, including Picard & Q, Riker & Troi, Worf, Crusher, and Data & LaForge. Perfect for captains' logs, to-do lists, or stellar ideas. #5950

AVAILABLE JUNE

\$4.50 / \$6.45 CDN Multiples of 6.