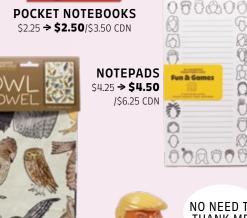

\$7.00 > \$8.00 /\$11.00 CDN

STICKY NOTES \$3.75 > \$4.50/\$6.45 CDN

MINTS \$1.75 > \$1.95/\$3.00 CDN

LITTLE THINKER **DOLLS** \$10.00 > \$12.00 /\$18.00 CDN

SOAP \$1.75 > \$1.80/\$2.60 CDN

**ZIPPER BAGS** \$7.00 > \$8.00/\$II.00 CDN

**DISH TOWELS** \$6.00 **> \$6.50**/\$9.00 CDN