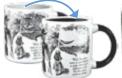

### **TRANSFORMING MUGS**

CONSTELLATION #2762

BOB ROSS
SELF-PAINTING MUG
#4961

BIRDS ON A WIRE #4746

DISAPPEARING CHESHIRE CAT #0025 #0982

**DISH TOWELS** 

STAR TREK TRANSPORTER #4606