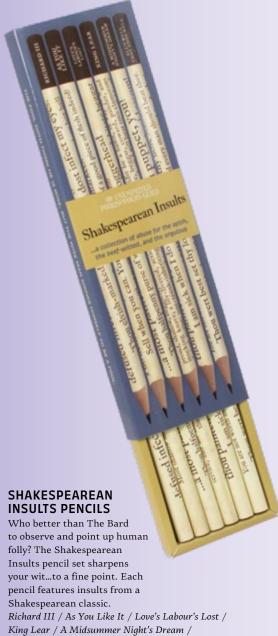

#### SHAKESPEAREAN INSULTS NOTEPAD

Why waste precious time composing threats, curses, and put-downs when you can treat your foes to a particoloured horde of sweet abuse? The Shakespearean Insults Notepad has 65 unique alternating pages, and more than a dozen insults (no mothers) - proving Shakespeare did more than squander his eloquence and ardor on a couple of sticky love poems. #5957 AVAILABLE JUNE

**\$4.50**/ \$6.25 CDN Multiples of 6.

**GET THE COMPLETE SHAKESPEAREAN INSULTS COLLECTION!** 

MUG #0065 

\$8.00 / \$11.00 CDN Multiples of 4.

\$8.00 / \$11.00 CDN Multiples of 4.

JIGSAW PUZZLE #5664 

\$9.25 / \$12.50 CDN Multiples of 2.