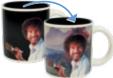

### **TRANSFORMING MUGS**

CONSTELLATION #2762

BOB ROSS
SELF-PAINTING MUG
#4961

BIRDS ON A WIRE #4746

DISAPPEARING CHESHIRE CAT #0025 #0982

**DISH TOWELS** 

STAR TREK TRANSPORTER #4606