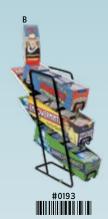

# DISPLAYS

#3105

#5354

|   | ITEM                                        | SKU  | # OF<br>STYLES | DIMENSIONS<br>W × D × H | QTY FOR<br>FREE |
|---|---------------------------------------------|------|----------------|-------------------------|-----------------|
| Α | Spinning Peg Board Display                  | 5862 | 12             | 14 × 14 × 33"           | 32              |
| В | Small Countertop Mint Display               | 0193 | 3              | 2 × 10 × 14"            | 72              |
| С | Large Countertop Mint Display               | 0139 | 6              | 4 × 10 × 14"            | 144             |
| D | Countertop Sticky Note Display              | 3105 | 6              | 11 × 10 × 15"           | 36              |
| Ε | Countertop Secular Saints Candle Display    | 3804 | 8              | 11 × 13 × 24"           | 48              |
| F | Countertop Pocket Notebook Display          | 3104 | 6              | 13 × 7 × 17"            | 36              |
| G | Spinning Countertop Pocket Notebook Display | 4045 | 12             | 6 × 6 × 24"             | 72              |
| Н | Countertop Soap Display                     | 4472 | 9              | 16 × 12 × 10"           | 72              |
| I | 9-Hook Display                              | 5103 | 9              | 11 × 5 × 18"            | 36              |
| j | 24-Hook Spinning Display                    | 5354 | 24             | 8¼ × 8¼ × 18"           | 96              |
| K | Ivory Tower Floor Display                   | 5491 | -              | 20 × 24 × 66"           | \$2000 USD      |
| L | Mini Ivory Tower Countertop Display         | 5582 | -              | 13 × 15½ × 33"          | \$950 USD       |