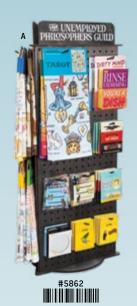

# DISPLAYS

#3105

#5354

|   | ITEM                                        | SKU  | # OF<br>STYLES | DIMENSIONS<br>W × D × H | QTY FOR<br>FREE |
|---|---------------------------------------------|------|----------------|-------------------------|-----------------|
| Α | Spinning Peg Board Display                  | 5862 | 12             | 14 × 14 × 33"           | 32              |
| В | Small Countertop Mint Display               | 0193 | 3              | 2 × 10 × 14"            | 72              |
| С | Large Countertop Mint Display               | 0139 | 6              | 4 × 10 × 14"            | 144             |
| D | Countertop Sticky Note Display              | 3105 | 6              | 11 × 10 × 15"           | 36              |
| Ε | Countertop Secular Saints Candle Display    | 3804 | 8              | 11 × 13 × 24"           | 48              |
| F | Countertop Pocket Notebook Display          | 3104 | 6              | 13 × 7 × 17"            | 36              |
| G | Spinning Countertop Pocket Notebook Display | 4045 | 12             | 6 × 6 × 24"             | 72              |
| Н | Countertop Soap Display                     | 4472 | 9              | 16 × 12 × 10"           | 72              |
| I | 9-Hook Display                              | 5103 | 9              | 11 × 5 × 18"            | 36              |
| j | 24-Hook Spinning Display                    | 5354 | 24             | 8¼ × 8¼ × 18"           | 96              |
| K | Ivory Tower Floor Display                   | 5491 | -              | 20 × 24 × 66"           | \$2000 USD      |
| L | Mini Ivory Tower Countertop Display         | 5582 | -              | 13 × 15½ × 33"          | \$950 USD       |