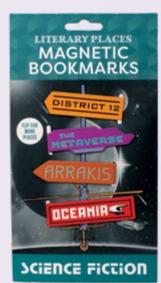

# MAGNETIC BOOKMARKS

Whether you're deep in the mists of a romantasy realm, wandering through a Regency ballroom, or fleeing from something that definitely goes bump in the night, these double-sided magnetic bookmarks have your back.

**\$3.50** / \$5.00 CDN Multiples of 6.

sided magnetic bookmarks have your back. EASY TO CLIP THEMED TO TRANSPORT YOU TO YOUR FAVORITE DOUBLE-SIDED **BOOKISH ESCAPE** Prejudice y Catherine; "I believe STRONG ut I am particula ENOUGH TO STAY PUT much attached always are. The Darcy seemed to attachment to Ro of those things. Where shall you an allusion to th se .- If you mention my name at the d daughter. er, that Miss Benn ons to ask respecting their journey, Pemberley it herself, by suppos If, attention was necessary, which ddedor, with a mind so occupied, she rite to your mother to lection must be will be very glad of y for your kind invitat accept it. I must be vards its writer were at times n here only six weeks. style of his address, she was ollins so before you can dered how unjustly she had on. Mrs. Bennet could turned against herself; and f compassion. His attachst week to hurry my retu espect; but she could not you, if your mother can. nt her refusal, or feel the a father. And if you v r own past behavior, there power to take one of you as d in the unhappy defects , for a week; and as Dawso They were hopeless of be very good room for one them, would never exert en to be cool, I should not o est daughters; and her is entirely insensible to ou large." believe we must abide by tne in an endeavor to LONDON while they were sups. Collins, you must send a se I there be of improvemy mind, and I cannot bear t sletely under Lydia's by themselves. It is highly in nd Lydia, self-willed body. I have the greatest dis Pride and Prejudice hey were ignorant, Joung women should always be n, they would flirt o their situation in life. When bourn, they would summer, I made a point of her iss Darcy, the daughter of Mr.

ROMANTASY #5949 

FANTASY #5945 

JANE AUSTEN #5944

HORROR #5947

All's Well That Ends Well #5952 AVAILABLE JUNE

**\$5.00** / \$6.75 CDN Multiples of 6.