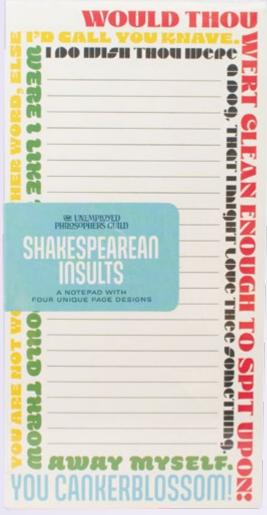

#### SHAKESPEAREAN INSULTS NOTEPAD

Why waste precious time composing threats, curses, and put-downs when you can treat your foes to a particoloured horde of sweet abuse? The Shakespearean Insults Notepad has 65 unique alternating pages, and more than a dozen insults (no mothers) - proving Shakespeare did more than squander his eloquence and ardor on a couple of sticky love poems. #5957 AVAILABLE JUNE

**\$4.50**/ \$6.25 CDN Multiples of 6.

**GET THE COMPLETE SHAKESPEAREAN INSULTS COLLECTION!** 

MUG #0065 

\$8.00 / \$11.00 CDN Multiples of 4.

\$8.00 / \$11.00 CDN Multiples of 4.

JIGSAW PUZZLE #5664 

\$9.25 / \$12.50 CDN Multiples of 2.