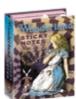

#### STICKY HUNNY NOTES

This charming set includes one large sticky note shaped like a Hunny Pot, plus 8 unique notes featuring classic Winnie the Pooh characters like Tigger, Piglet, Rabbit, Eeyore, Owl, Kanga and Ru and, of course, Pooh himself—each with their signature included! Perfect for reminders, bookmarks, or a sweet message from the

Hundred Acre Wood. #5940

AVAILABLE JUNE

**\$4.50** / \$6.45 CDN Multiples of 6.

PACKAGED IN P.O.P. BOXES OF 6