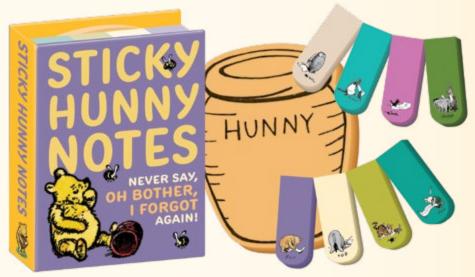

#### STICKY HUNNY NOTES

This charming set includes one large sticky note shaped like a Hunny Pot, plus 8 unique notes featuring classic Winnie the Pooh characters like Tigger, Piglet, Rabbit, Eeyore, Owl, Kanga and Ru and, of course, Pooh himself—each with their signature included! Perfect for reminders, bookmarks, or a sweet message from the

Hundred Acre Wood. #5940

AVAILABLE JUNE

**\$4.50** / \$6.45 CDN Multiples of 6.

PACKAGED IN P.O.P. BOXES OF 6