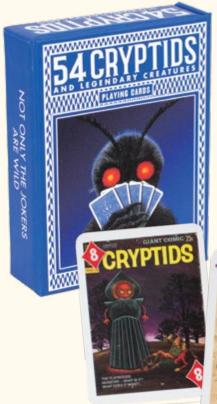

#### **54 CRYPTIDS AND LEGENDARY CREATURES PLAYING CARDS**

Shuffle through the strange and sensational with this one-of-a-kind playing card deck from Todd Alcott! Each card features a different cryptid or legendary creature as the star of its own magazine cover—from the elusive Bigfoot, to the equally as elusive Yowie, to the also extremely elusive Mothman and beyond. Whether you're playing a game or flipping through for fun, these cards are full of mystery, myth, and a whole lot of style. Just be careful the next time you Go Fish—you might catch the Loch Ness Monster. #5941

AVAILABLE JUNE

**\$6.00** / \$8.75 CDN Multiples of 6.