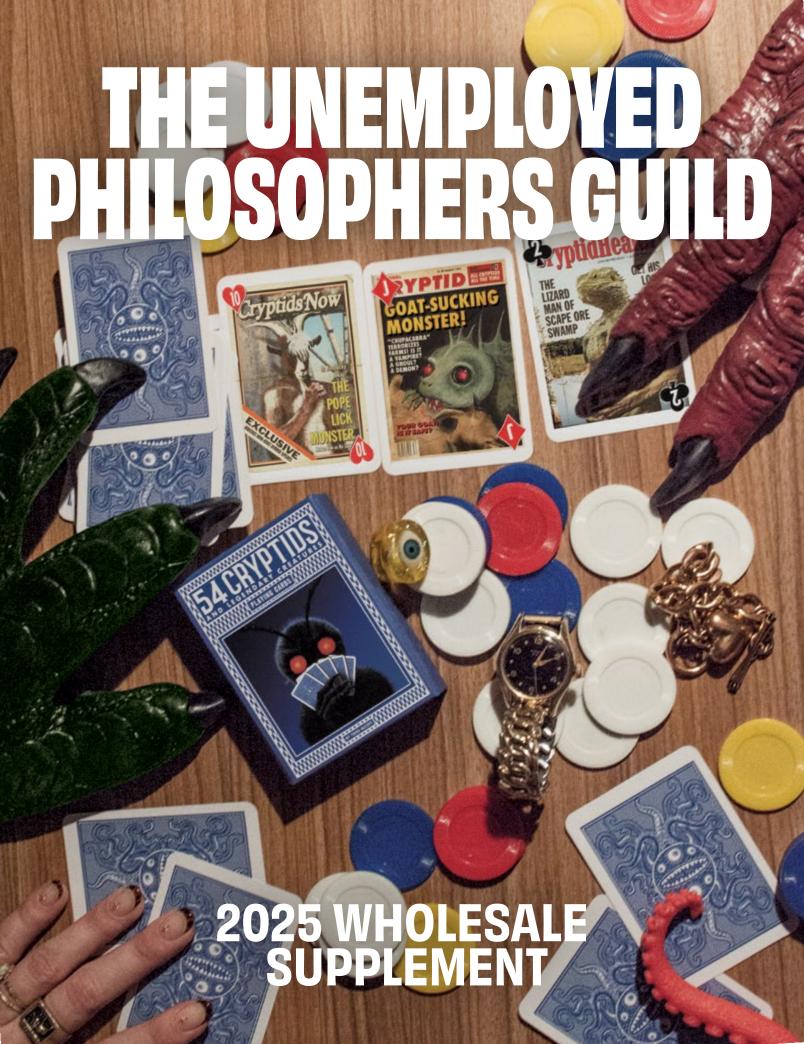

#### **54 CRYPTIDS AND LEGENDARY CREATURES PLAYING CARDS**

Shuffle through the strange and sensational with this one-of-a-kind playing card deck from Todd Alcott! Each card features a different cryptid or legendary creature as the star of its own magazine cover—from the elusive Bigfoot, to the equally as elusive Yowie, to the also extremely elusive Mothman and beyond. Whether you're playing a game or flipping through for fun, these cards are full of mystery, myth, and a whole lot of style. Just be careful the next time you Go Fish—you might catch the Loch Ness Monster. #5941

AVAILABLE JUNE

**\$6.00** / \$8.75 CDN Multiples of 6.