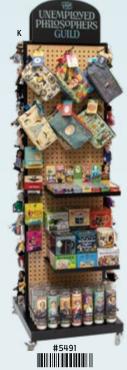

# DISPLAYS

#3105

#5354

|   | ITEM                                        | SKU  | # OF<br>STYLES | DIMENSIONS<br>W × D × H | QTY FOR<br>FREE |
|---|---------------------------------------------|------|----------------|-------------------------|-----------------|
| Α | Spinning Peg Board Display                  | 5862 | 12             | 14 × 14 × 33"           | 32              |
| В | Small Countertop Mint Display               | 0193 | 3              | 2 × 10 × 14"            | 72              |
| С | Large Countertop Mint Display               | 0139 | 6              | 4 × 10 × 14"            | 144             |
| D | Countertop Sticky Note Display              | 3105 | 6              | 11 × 10 × 15"           | 36              |
| Ε | Countertop Secular Saints Candle Display    | 3804 | 8              | 11 × 13 × 24"           | 48              |
| F | Countertop Pocket Notebook Display          | 3104 | 6              | 13 × 7 × 17"            | 36              |
| G | Spinning Countertop Pocket Notebook Display | 4045 | 12             | 6 × 6 × 24"             | 72              |
| Н | Countertop Soap Display                     | 4472 | 9              | 16 × 12 × 10"           | 72              |
| I | 9-Hook Display                              | 5103 | 9              | 11 × 5 × 18"            | 36              |
| j | 24-Hook Spinning Display                    | 5354 | 24             | 8¼ × 8¼ × 18"           | 96              |
| K | Ivory Tower Floor Display                   | 5491 | -              | 20 × 24 × 66"           | \$2000 USD      |
| L | Mini Ivory Tower Countertop Display         | 5582 | -              | 13 × 15½ × 33"          | \$950 USD       |