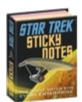

#### STAR TREK THE NEXT GENERATION STICKY NOTES

Log your missions—one note at a time! Featuring four pairs of alternating sticky notes with quotes and images from your favorite TNG crew members, including Picard & Q, Riker & Troi, Worf, Crusher, and Data & LaForge. Perfect for captains' logs, to-do lists, or stellar ideas. #5950

AVAILABLE JUNE

\$4.50 / \$6.45 CDN Multiples of 6.