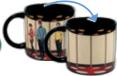

### **TRANSFORMING MUGS**

CONSTELLATION #2762

BOB ROSS
SELF-PAINTING MUG
#4961

BIRDS ON A WIRE #4746

DISAPPEARING CHESHIRE CAT #0025 #0982

**DISH TOWELS** 

STAR TREK TRANSPORTER #4606