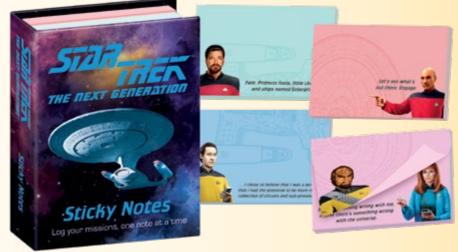

#### STAR TREK THE NEXT GENERATION STICKY NOTES

Log your missions—one note at a time! Featuring four pairs of alternating sticky notes with quotes and images from your favorite TNG crew members, including Picard & Q, Riker & Troi, Worf, Crusher, and Data & LaForge. Perfect for captains' logs, to-do lists, or stellar ideas. #5950

AVAILABLE JUNE

\$4.50 / \$6.45 CDN Multiples of 6.