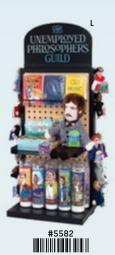

# DISPLAYS

#3105

#5354

|   | ITEM                                        | SKU  | # OF<br>STYLES | DIMENSIONS<br>W × D × H | QTY FOR<br>FREE |
|---|---------------------------------------------|------|----------------|-------------------------|-----------------|
| Α | Spinning Peg Board Display                  | 5862 | 12             | 14 × 14 × 33"           | 32              |
| В | Small Countertop Mint Display               | 0193 | 3              | 2 × 10 × 14"            | 72              |
| С | Large Countertop Mint Display               | 0139 | 6              | 4 × 10 × 14"            | 144             |
| D | Countertop Sticky Note Display              | 3105 | 6              | 11 × 10 × 15"           | 36              |
| Ε | Countertop Secular Saints Candle Display    | 3804 | 8              | 11 × 13 × 24"           | 48              |
| F | Countertop Pocket Notebook Display          | 3104 | 6              | 13 × 7 × 17"            | 36              |
| G | Spinning Countertop Pocket Notebook Display | 4045 | 12             | 6 × 6 × 24"             | 72              |
| Н | Countertop Soap Display                     | 4472 | 9              | 16 × 12 × 10"           | 72              |
| I | 9-Hook Display                              | 5103 | 9              | 11 × 5 × 18"            | 36              |
| j | 24-Hook Spinning Display                    | 5354 | 24             | 8¼ × 8¼ × 18"           | 96              |
| K | Ivory Tower Floor Display                   | 5491 | -              | 20 × 24 × 66"           | \$2000 USD      |
| L | Mini Ivory Tower Countertop Display         | 5582 | -              | 13 × 15½ × 33"          | \$950 USD       |