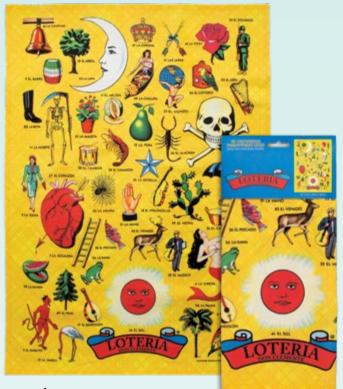

# **LOTERÍA**®

*Lotería* began in Renaissance Italy, traveled to Spain, then sailed to the New World, where Don Clemente Jacques reimagined their symbols. Steeped in the culture and history of Mexico, this dish towel will remind you of recipes handed down, meals with family and friends, and when the time comes to clear the table for a game of *Lotería...* **#5899** 