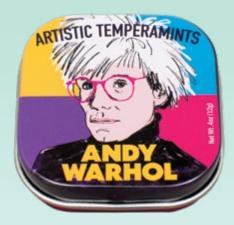

# ARTISTIC TEMPERAMINTS VINCENT VAN GOGH

**Spearmint** inspiration in a tin Intense as *The Potato Eaters*. **#5867** AVAILABLE JUNE

**\$1.75** / \$2.50 CDN Multiples of 24.

ARTISTIC TEMPERAMINTS ANDY WARHOL Peppermint genius in a tin "Every mint is like the first mint of my life." #5866