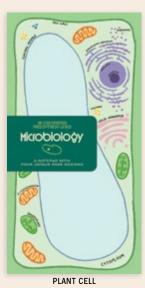

# MICROBIOLOGY

If you think small things are a big deal, you'll appreciate the Microbiology Notepad in a big, big way. There are four unique page designs, each one featuring the little things in life...small creatures and small structures to inspire your big ideas. **#5895** 

> 3

> 0

۲

MITOSIS

FUGIT HORA