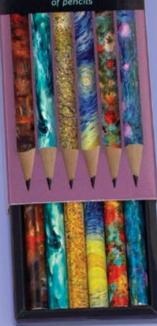

# **IMPRESSIONISTS**

You're holding a small-scale exhibit – expressive, visionary, evoking the style of the masters. Note your ideas. Capture a sketch. When your muse drops in, let her find you working... Mary Cassatt / Édouard Manet / Georges Seurat / Vincent van Gogh / Pierre-Auguste Renoir / Claude Monet #5887