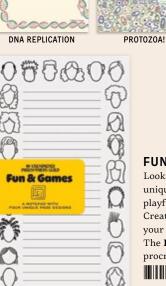

# **FUN & GAMES**

Looking for a good time? These four unique page styles keep your pencil playful. Make a list. Sketch a project. Create a plan. See what happens when your pen wanders while you work. The Fun & Games Notepad lets you procrastinate creatively. **#5894** 