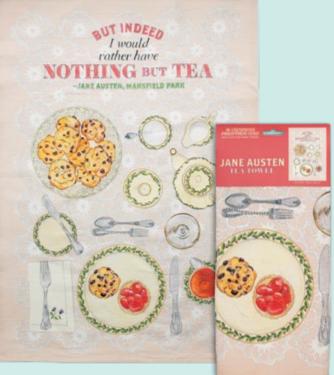

# JANE AUSTEN TEA TOWEL

The **Jane Austen Tea Towel** shows tea-time fare of the Regency era (1811-1820), as well as Austen family Wedgwood ware (with oak leaf pattern). A pot of hot tea (with cream and sugar) and the warm currant rout-cake served beside a tart with fresh strawberries will entice you to join the party. **#5898** 