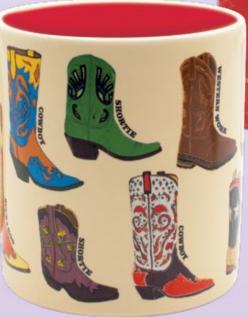

# **COWBOY BOOT MUG**

Here's our brand-new **Cowboy Boot Mug** with a dozen-and-one spellbinding styles to take you from earnest Western work to Saturday night showy: BUCKAROO – COWBOY - ROPER - SHORTIE – STOCKMAN - WESTERN WORK Creamy-colored glaze. Curve-around handle with decorative stitching design. For good measure, the box features an outstanding diagram, so greenhorns can learn their front quarters from their... quarters. Don't you know somebody who could use a good boot? 12 oz / 350 mL **#5875** AVAILABLE JUNE