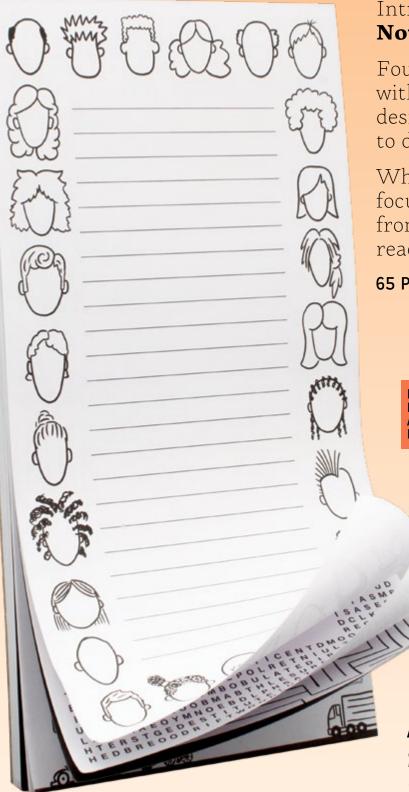

# NOTEPADS

Introducing our new **Notepad** stationery line –

Four unique themes – each with four alternating page designs – for when you want to dash off an idea –

Whatever task needs your focus, now you can keep it front-and-center without reaching for your phone.

# 65 PP. | STURDY BACK | 81/4" × 41/4"

PACKAGING BACK SHOWS ALL FOUR PAGE DESIGNS

**AVAILABLE JULY \$4.25** / \$5.75 CDN Multiples of 6.