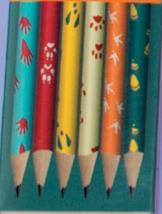

# PENCLS

Here are five new themed Pencil Sets – each with six (6) original designs. Make notes in your hiking journal with **Trees** or maybe **Animal Tracks**. Add up the check with 1/6th of the **Go Figure** Set. Make notes on the exhibition brochure with **Impressionists** or **Modernists** in the museum café.

# TREES

2

Whether you live near a forest, an arboretum, or a city park, with the **Trees** Pencil Set you can identify these North American species by foliage, distinctive bark, and common name. Beech / Birch / Oak / Sequoia / Spruce / Sycamore **#5890** 

- COLORFUL PAINT-DIPPED ENDS
- SLIDING-DRAWER BOXED (WAFER-SEALED)
- 71/2" × 21/4 × 3/8"
- IN SETS OF SIX UNIQUE DESIGNS

ANIMAL TRACKS a wild assortment of well-trodden pencils

ANIMAL TRACKS

In the great outdoors, nobody wipes their feet. Bring **Animal Tracks** to track a bobcat by tracking bobcat tracks. Hunt for six wild animals without leaving the den. *Raccoon / Red Fox / Eastern Cottontail Rabbit / Bobcat / Great Horned Owl / Grizzly Bear* **#5889** 