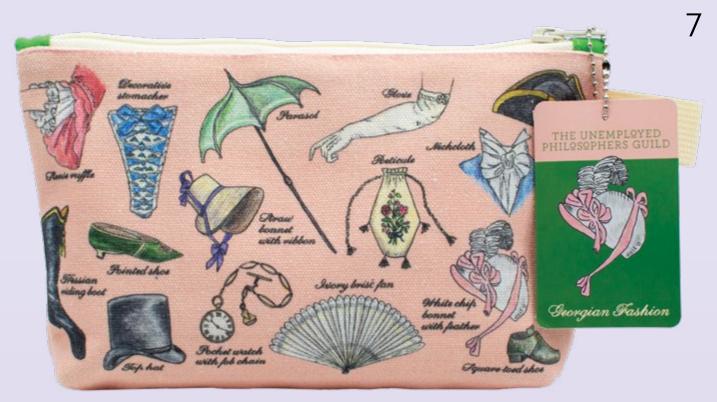

# **GEORGIAN FASHION ZIPPER BAG**

The **Georgian Fashion** Zipper Bag showcases styles of the era (1714-1847), with a *Tricorne hat*, *Reticule*, *Square-toed shoe*, *Ivory brisé fan*, *Top hat*, *White chip bonnet with feather* and many other wardrobe items and accessories that made women spectacular and men smashing — in no way deserving taunts of "Macaroni." Nestled within the Georgian Era is the Regency, when Jane Austen's books were published, and it's roughly the time *Bridgerton* is set. **#5900** 