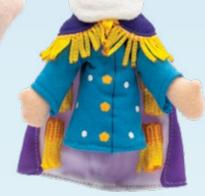

# KING FRIDAY XIII MAGNETIC PERSONALITY

On Mister Rogers' Neighborhood, **King Friday XIII** is ruler of the Neighborhood of Make-Believe. He lives in a castle with his family, Queen Sara Saturday and Prince Tuesday. When King Friday speaks, his royal subjects say, "Correct as usual, Your Highness." A *royal* plush puppet on your finger! A *royal* magnet on your locker or fridge! Approx. 4" tall. **#5846 AVAILABLE JULY** 