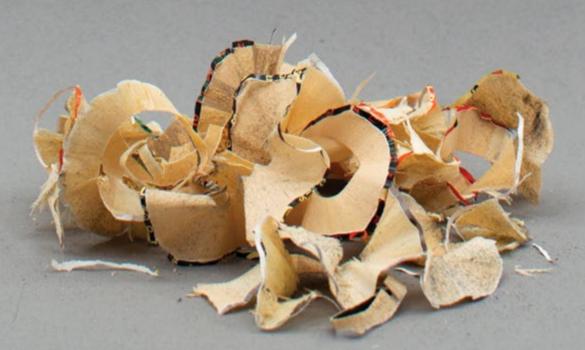

# PENCLS

Here are five new themed Pencil Sets – each with six (6) original designs. Make notes in your hiking journal with **Trees** or maybe **Animal Tracks**. Add up the check with 1/6th of the **Go Figure** Set. Make notes on the exhibition brochure with **Impressionists** or **Modernists** in the museum café.

# TREES

2

Whether you live near a forest, an arboretum, or a city park, with the **Trees** Pencil Set you can identify these North American species by foliage, distinctive bark, and common name. Beech / Birch / Oak / Sequoia / Spruce / Sycamore **#5890** 

- COLORFUL PAINT-DIPPED ENDS
- SLIDING-DRAWER BOXED (WAFER-SEALED)
- 71/2" × 21/4 × 3/8"
- IN SETS OF SIX UNIQUE DESIGNS

ANIMAL TRACKS a wild assortment of well-trodden pencils

ANIMAL TRACKS

In the great outdoors, nobody wipes their feet. Bring **Animal Tracks** to track a bobcat by tracking bobcat tracks. Hunt for six wild animals without leaving the den. *Raccoon / Red Fox / Eastern Cottontail Rabbit / Bobcat / Great Horned Owl / Grizzly Bear* **#5889** 

AND POST-IMPRESSIONISTS a curated collection of pencils

# **IMPRESSIONISTS**

You're holding a small-scale exhibit – expressive, visionary, evoking the style of the masters. Note your ideas. Capture a sketch. When your muse drops in, let her find you working... Mary Cassatt / Édouard Manet / Georges Seurat / Vincent van Gogh / Pierre-Auguste Renoir / Claude Monet #5887

# MODERNISTS

Keep these **Modernists** close at hand – in your home, your studio, or your home studio. Now you'll be equipped to express yourself the moment inspiration strikes! *Fernand Léger / Helen Frankenthaler / Mark Rothko / Georges Braque / Piet Mondrian / Jackson Pollock* **#5888** 