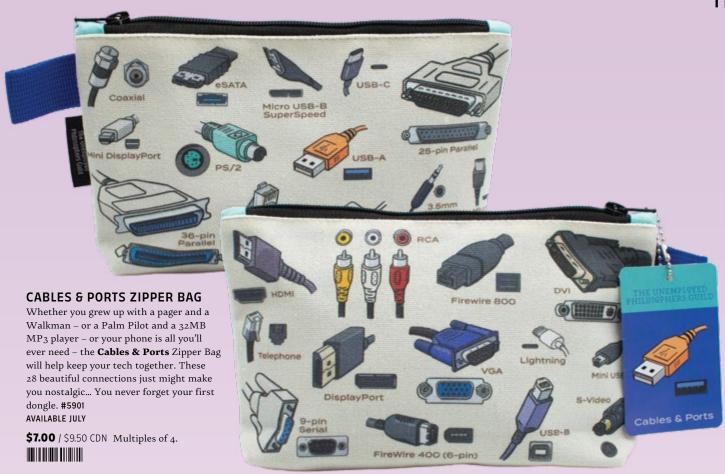

# **GEORGIAN FASHION ZIPPER BAG**

The **Georgian Fashion** Zipper Bag showcases styles of the era (1714-1847), with a *Tricorne hat*, *Reticule*, *Square-toed shoe*, *Ivory brisé fan*, *Top hat*, *White chip bonnet with feather* and many other wardrobe items and accessories that made women spectacular and men smashing — in no way deserving taunts of "Macaroni." Nestled within the Georgian Era is the Regency, when Jane Austen's books were published, and it's roughly the time *Bridgerton* is set. **#5900** 

AVAILABLE JULY

**\$7.00** / \$9.50 CDN Multiples of 4.