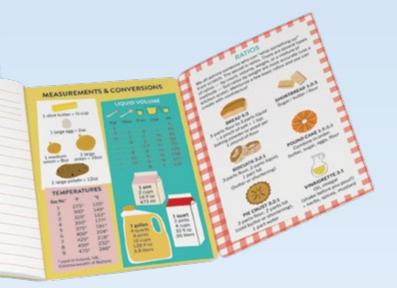

# **COOKING NOTEBOOK**

When you open the appealing **Cooking** Notebook, you'll find charts and pointers, conversions and measurements – not to mention save-the-supper helpful ingredient substitutions and plenty of pages for your culinary discoveries. The **Cooking** Notebook is perfect for recording kitchen experiments – or as a housewarming gift for new neighbors. 48 lined/ formatted pages (write down a few favorite recipes for when your kid moves into their first apartment) | pocket size 3.5" x 5" **#5797** AVAILABLE JULY