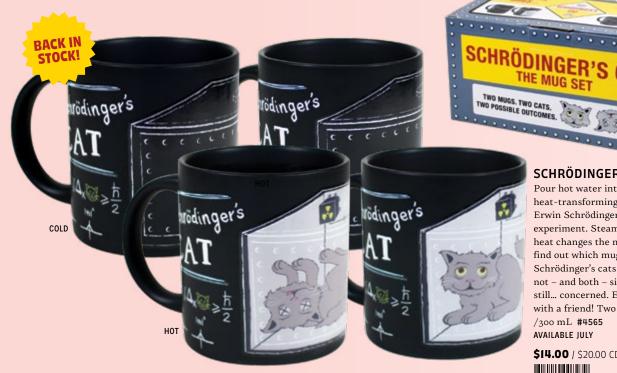

# SCHRÖDINGER'S CAT MUG SET

Pour hot water into these two identical heat-transforming mugs to reenact Erwin Schrödinger's famous thought experiment. Steamy water goes in – the heat changes the mugs – and now you find out which mug has the live cat! Schrödinger's cats have been fine – and not – and both – since 1935 and we're still... concerned. Enjoy a hot beverage with a friend! Two mugs, each 10 oz /300 mL **#4565** 

\$14.00 / \$20.00 CDN Multiples of 2.

DON'T JUDGE A M' BY ITS COVER