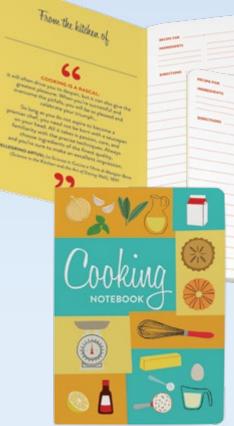

# **COOKING NOTEBOOK**

When you open the appealing **Cooking** Notebook, you'll find charts and pointers, conversions and measurements – not to mention save-the-supper helpful ingredient substitutions and plenty of pages for your culinary discoveries. The **Cooking** Notebook is perfect for recording kitchen experiments – or as a housewarming gift for new neighbors. 48 lined/ formatted pages (write down a few favorite recipes for when your kid moves into their first apartment) | pocket size 3.5" x 5" **#5797** AVAILABLE JULY