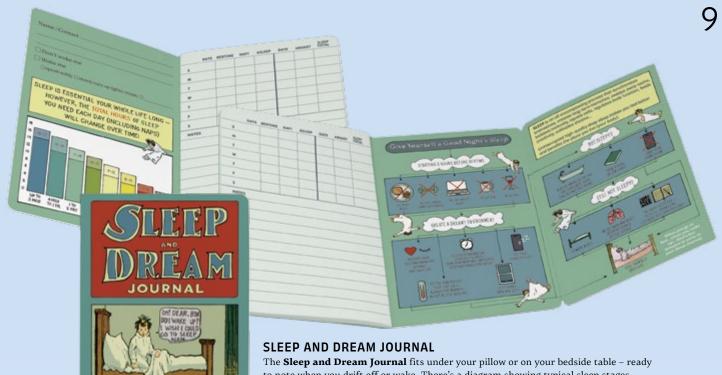

AVAILABLE JUNE

**\$1.75** / \$2.50 CDN Multiples of 24.

**\$1.75** / \$2.50 CDN Multiples of 24.

The **Sleep and Dream Journal** fits under your pillow or on your bedside table – ready to note when you drift off or wake. There's a diagram showing typical sleep stages, types of sleep, and nightly cycles. You'll find advice for arranging your sleeping room and effective routines to guide your brain to let go of its busy behaviors. Features info for crafting the ideal night's sleep, suggestions for calming rituals, and gentle steps that help you transition into your most restful state. 48 lined / formatted pages for to-do lists, morning pages, and charting your sleep | pocket size 3.5" x 5" **#5882** AVAILABLE JULY