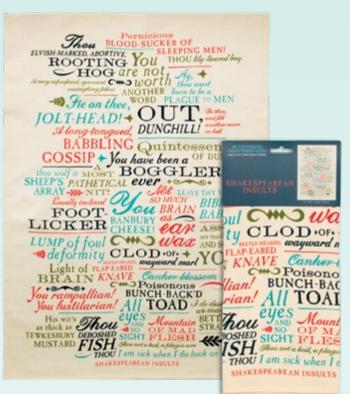

# SHAKESPEAREAN INSULTS

Provide the feast! And bid the guests! They have a plentiful lack of wit. With friends like yours, you'll need plenty of these high-brow low-brow taunts of the Bard's. Here are 34 of them – and we only tell you that to prevent you taking off your shoes to count. **#5897** 