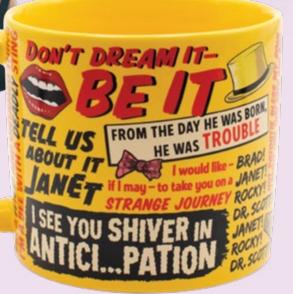

# ROCKY HORROR SHOW MUG

*I'm lucky – you're lucky – we're all lucky!* This officially-licensed iconic **Rocky Horror Show** Mug has dozens of quotes and images and a *certain naïve charm* suitable for your everyday strange journey – from breakfast (*toast*) to late nights with new friends (and *something refreshing*). All this comes in an attractive gift box featuring Brad and Janet, Eddie, Riff Raff, Magenta ... and Dr Frank N Furter, himself. At last. Hot Patootie without burning your hands. 14 oz. / 400 mL **#5857 AVAILABLE JUNE** 

**\$7.00** / \$9.50 CDN Multiples of 4.