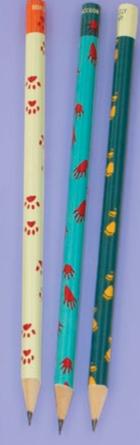

- COLORFUL PAINT-DIPPED ENDS
- SLIDING-DRAWER BOXED (WAFER-SEALED)
- 71/2" × 21/4 × 3/8"
- IN SETS OF SIX UNIQUE DESIGNS

ANIMAL TRACKS a wild assortment of well-trodden pencils

ANIMAL TRACKS

In the great outdoors, nobody wipes their feet. Bring **Animal Tracks** to track a bobcat by tracking bobcat tracks. Hunt for six wild animals without leaving the den. *Raccoon / Red Fox / Eastern Cottontail Rabbit / Bobcat / Great Horned Owl / Grizzly Bear* **#5889** 