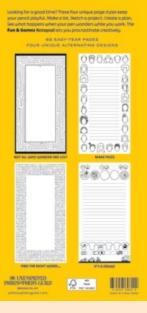

# NOTEPADS

Introducing our new **Notepad** stationery line –

Four unique themes – each with four alternating page designs – for when you want to dash off an idea –

Whatever task needs your focus, now you can keep it front-and-center without reaching for your phone.

# 65 PP. | STURDY BACK | 81/4" × 41/4"

PACKAGING BACK SHOWS ALL FOUR PAGE DESIGNS

**AVAILABLE JULY \$4.25** / \$5.75 CDN Multiples of 6.

# **FUN & GAMES**

Looking for a good time? These four unique page styles keep your pencil playful. Make a list. Sketch a project. Create a plan. See what happens when your pen wanders while you work. The Fun & Games Notepad lets you procrastinate creatively. **#5894** 

# 00Q000 MAKE FACES

NOT ALL WHO WANDER

ARE LOST

(CO)

Ũ

IT'S A DRAW!

FIND THE RIGHT WORD...

PERSISTENT DOTS