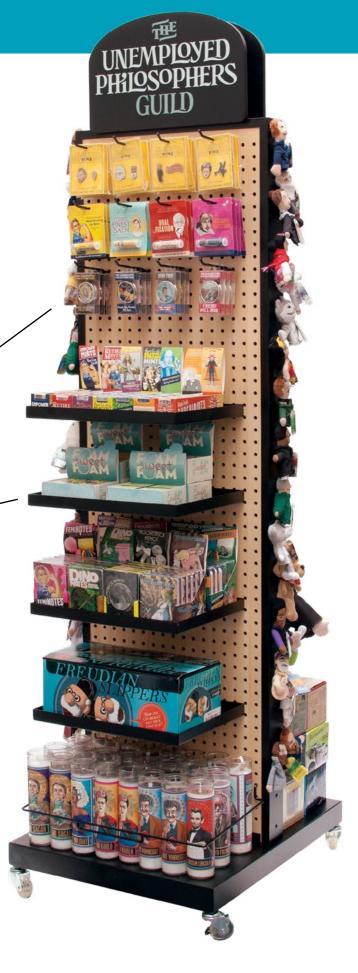

# **Behold the Ivory Tower**

An Ivory Tower is the ideal departmentwithin-a-department for every UPG line.

UPG makes thoughtful, surprising gifts – finger puppets of the great philosophers – luscious lip balms (for luscious lips) – heat-transforming coffee mugs and votive candle holders – Secular Saint candles of cultural icons – fresh mints with fresh ideas – high-quality soaps to make your friends laugh – jigsaw puzzles as beautiful as they are engrossing ... all because we think everyday things should make every day smarter and funnier.

# The Design That You Design

Show off items from every line!

### **20 HOOKS**

LIP BALM · ENAMEL PINS PILL BOXES · ZIPPER BAGS

### **6 FLAT TRAYS**

CANDLES · MUGS · LITTLE THINKERS
MINTS · STICKY NOTES · TABLEWARE
FREUDIAN SLIPPERS · WATCHES
STUFFED PORTRAITS

7 WIRE & ACRYLIC SHELVES

MAGNETIC PLAY SETS NOTEBOOKS · CARDS

...AND THE METAL FRAME SHOWCASES MAGNETIC PERSONALITIES

NOW WITH 4 LOCKABLE CASTERS, WHEEEEEEEEE!!