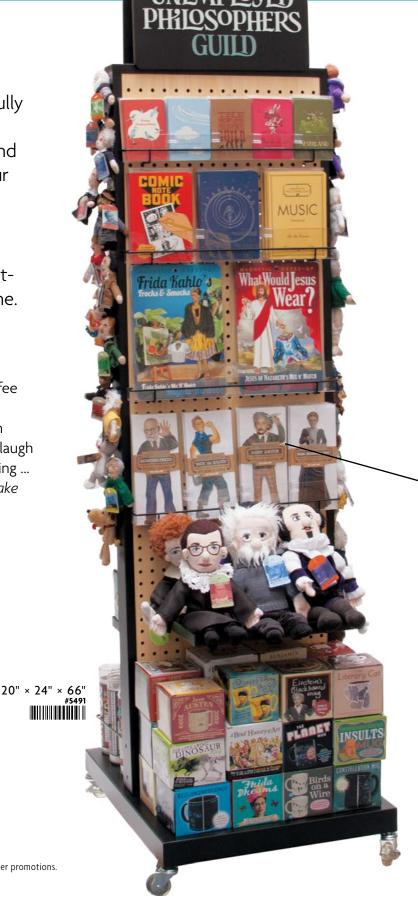

# **Behold the Ivory Tower**

An Ivory Tower is the ideal departmentwithin-a-department for every UPG line.

UPG makes thoughtful, surprising gifts – finger puppets of the great philosophers – luscious lip balms (for luscious lips) – heat-transforming coffee mugs and votive candle holders – Secular Saint candles of cultural icons – fresh mints with fresh ideas – high-quality soaps to make your friends laugh – jigsaw puzzles as beautiful as they are engrossing ... all because we think everyday things should make every day smarter and funnier.

# The Design That You Design

Show off items from every line!

### **20 HOOKS**

LIP BALM · ENAMEL PINS PILL BOXES · ZIPPER BAGS

### **6 FLAT TRAYS**

CANDLES · MUGS · LITTLE THINKERS
MINTS · STICKY NOTES · TABLEWARE
FREUDIAN SLIPPERS · WATCHES
STUFFED PORTRAITS

7 WIRE & ACRYLIC SHELVES

MAGNETIC PLAY SETS NOTEBOOKS · CARDS

...AND THE METAL FRAME SHOWCASES MAGNETIC PERSONALITIES

NOW WITH 4 LOCKABLE CASTERS, WHEEEEEEEEE!!