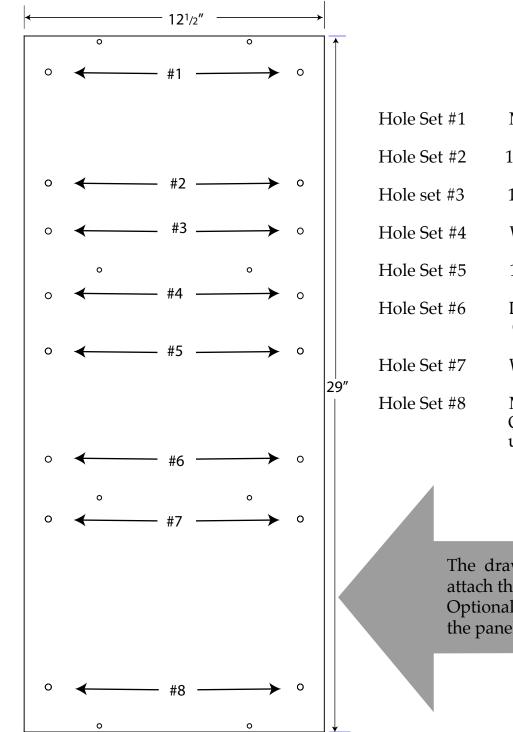

## Assembly of the Plywood Mini Tower Spinner

1-800-257-4550

www.cleardisplays.com ©Clear Solutions, Inc 11/22/13

|        | Mini Ivory Shelf Mounting Template                                                                                        |
|--------|---------------------------------------------------------------------------------------------------------------------------|
| Set #1 | Magnet Board and Dress Up Shelf, or Wallet Bar                                                                            |
| Set #2 | 12 3/8" ID Acrylic shelf use for Passports                                                                                |
| set #3 | 123/8" ID Acrylic Shelf use for Quotable Notable Cards                                                                    |
| Set #4 | Wallet Bar                                                                                                                |
| Set #5 | 12 3/8" ID Acrylic shelf use for Passports                                                                                |
| Set #6 | Dress Up Pocket or 123/8" ID Acrylic Shelf use for Quotable Notable Cards                                                 |
| Set #7 | Wallet Bar or 123/8" ID Acrylic Shelf use for Passports                                                                   |
| 5et #8 | Magnet Board or 123/8" ID Acrylic Shelf use for<br>Quotable Notable Cards or 123/8" ID Acrylic Shelf<br>use for Passports |

The drawing of the Mini Tower Side Panel at left shows where to attach the "bolt-on" accessories that are available for this display. Optional accessories include post and screw sets for mounting on the panel. Additional risers and inserts fit into the shelf pockets.