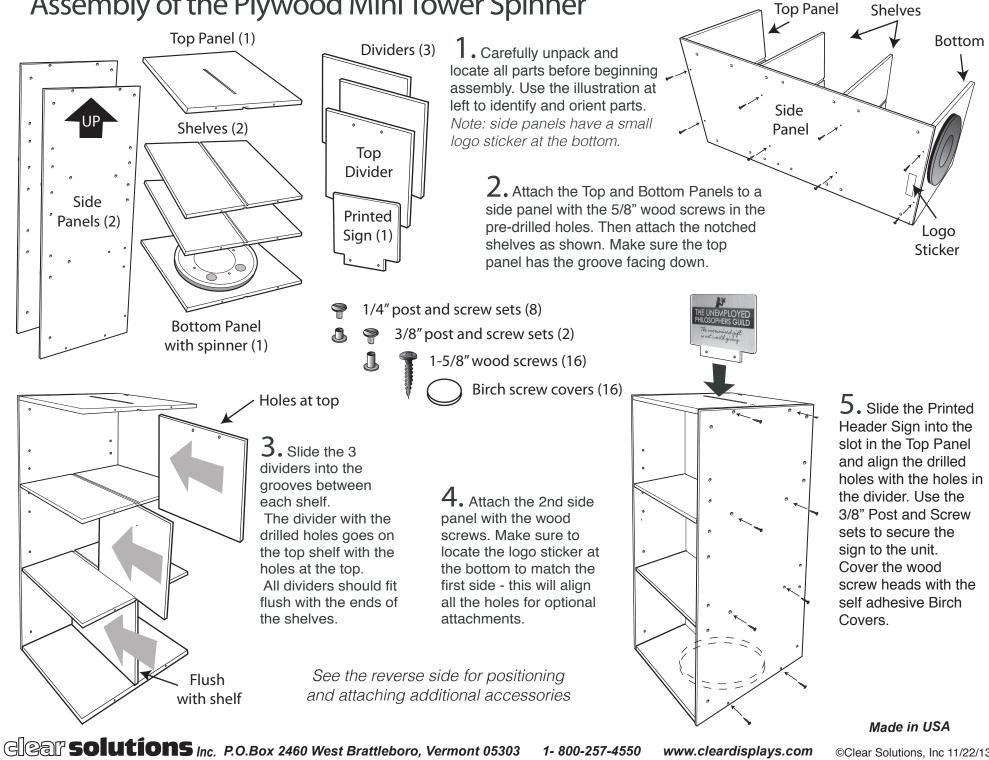

## Assembly of the Plywood Mini Tower Spinner

1-800-257-4550

www.cleardisplays.com ©Clear Solutions, Inc 11/22/13

|        | Mini Ivory Shelf Mounting Template                                                                                        |
|--------|---------------------------------------------------------------------------------------------------------------------------|
| Set #1 | Magnet Board and Dress Up Shelf, or Wallet Bar                                                                            |
| Set #2 | 12 3/8" ID Acrylic shelf use for Passports                                                                                |
| set #3 | 123/8" ID Acrylic Shelf use for Quotable Notable Cards                                                                    |
| Set #4 | Wallet Bar                                                                                                                |
| Set #5 | 12 3/8" ID Acrylic shelf use for Passports                                                                                |
| Set #6 | Dress Up Pocket or 123/8" ID Acrylic Shelf use for Quotable Notable Cards                                                 |
| Set #7 | Wallet Bar or 123/8" ID Acrylic Shelf use for Passports                                                                   |
| 5et #8 | Magnet Board or 123/8" ID Acrylic Shelf use for<br>Quotable Notable Cards or 123/8" ID Acrylic Shelf<br>use for Passports |